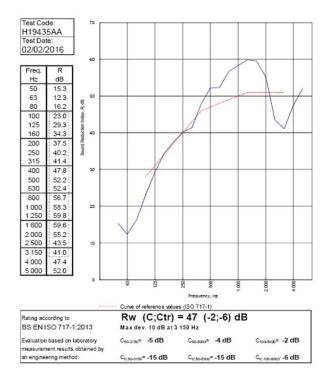

## System Performance Breakdown

Fire Resistance: BS476 Part 22:1987: Test Ref & Date or Applied Ref & Report: Max Height: Thickness: Duty Grade: BS 5234: Part 2:1992: Sound Insulation:

30/30 Minutes (Integrity/Insulation). BTC 17439F - BRE Report P102396-1011A Refer to Speedline Specification Clause 178 mm. (At Base Track, Excluding Finishes) Heavy - Annexes A-F 47 R<sub>w</sub>dB, Date Tested or Assessed Against - 02/02/2016